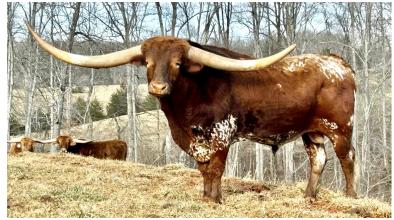

## **BR Real Deal**

Date of Birth: 06/11/2020 Registration 1: BI100328 Breeder: **Brett Ranch** 

Murry/Gravett/Twining Partnership Owner:

One of the most exciting young bulls in the industry. He combines the over 100" T2T Horseshoe J Example "402", the 99" T2T Jammin Jenny, the 106" AM Rose's Ruby, and the incredible BR Cracker Jack! He is measuring over 97" T2T @ 4.5 years old!