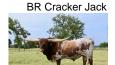

## **BR Real Deal**

Date of Birth: 06/11/2020 Registration 1: BI100328 Breeder: **Brett Ranch** 

Murry/Gravett/Twining Partnership Owner:

One of the most exciting young bulls in the industry. He combines the over 100" T2T Horseshoe J Example "402", the 99" T2T Jammin Jenny, the 106" AM Rose's Ruby, and the incredible BR Cracker Jack! He is measuring over 97" T2T @ 4.5 years old!