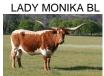

## **BR Real Deal**

Date of Birth: 06/11/2020 Registration 1: BI100328 Breeder: **Brett Ranch** 

Murry/Gravett/Twining Partnership Owner:

One of the most exciting young bulls in the industry. He combines the over 100" T2T Horseshoe J Example "402", the 99" T2T Jammin Jenny, the 106" AM Rose's Ruby, and the incredible BR Cracker Jack! He is measuring over 97" T2T @ 4.5 years old!