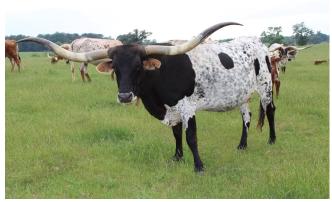

## Alemeda Leigh

Date of Birth: 09/22/2011 Registration 1: C293112 **Registration 2:** 260128

Sale Price:

Breeder: **REX MOSSER** 

Owner: Kurt & Glenda Twining

Great cow that will only get better with age as she just hit 90 ttt. She has produced a 108 ttt six year old (Silver Heart) that may make. She has also produced a black and white bull t(Silver Lieghman) that his 88 ttt...this a producer no doubt. we have two more heifers out of CV Call of Duty we are growing out..big and beautiful

91.0000 on 10/23/2024 TTT: Composite: 91.0000 on 10/23/2024

Alemeda Leigh

M ARROW CURIOUSITY

Courtesy of Silver T Longhorns