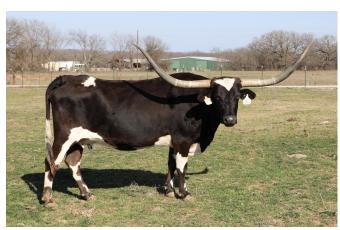

## **RML Smokin Hot Safari**

Date of Birth: 09/10/2014 Registration 1: CI291241

Sale Price:

Breeder: Rolling M Longhorns Crown Creek Cattle LLC Owner:

Dominant black with a recessive red gene. 50% of her calves will be born black, black/white or blue. She is a big framed beautiful cow with beautiful 2024 heifer calf at her side. She is consigned to the 2025 Texoma Sale.

**Total Horn:** 83.0000 on 04/13/2023 TTT: 73.0000 on 03/08/2025

RML Smokin Hot Safari

RML San Antonio Rose

Courtesy of Crown Creek Cattle

JP RIO GRANDE

NIGHT SAFARI BL833

KCCI Hero

J.R. GRAND SLAM